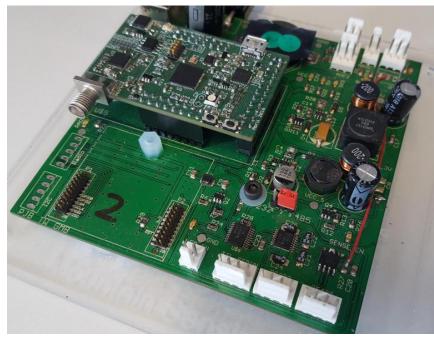

## Our sensor node

### **Custom PCBs**

- CC2538 (M3)
- 86MHz CC1120 radio
- External Flash
- Bat-backed RTC
- Switched power supplies
- RS485 drivers
- ADC and GPIO inputs