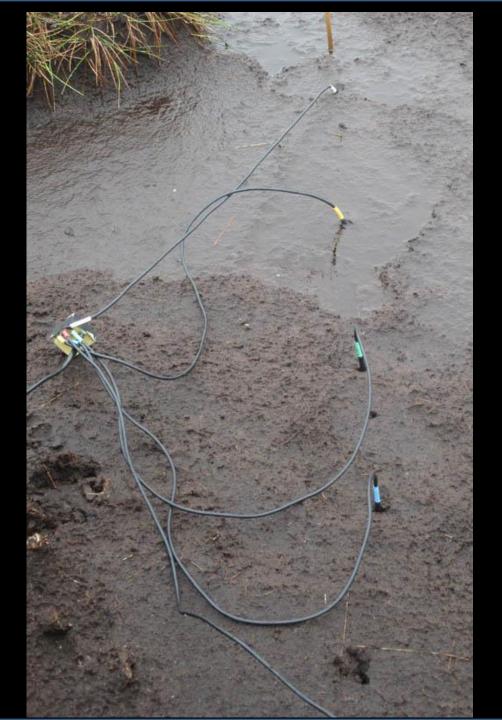

## Sensors

- Temperature
- Soil Moisture
- Rainfall
- Embedded AVR sensors:
- Temperature set (5)
- Temperature, Accelerometer chain
- Water depth (2 pressures)
- RS485 link to node