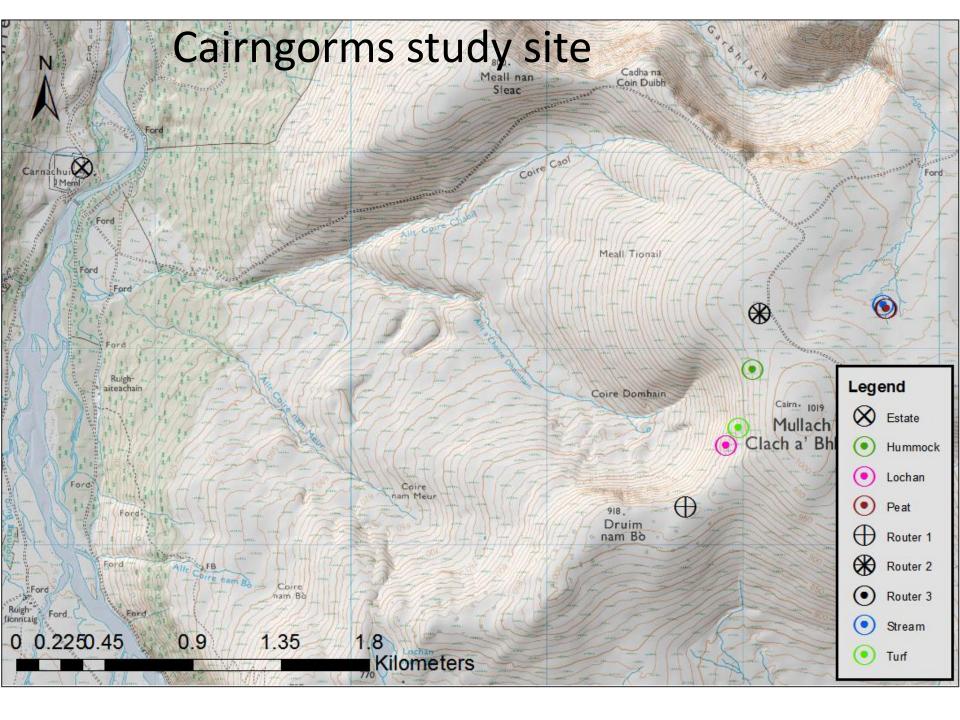

## mountainsensing project

- Standards and IP-based sensor network (IoT)
- Based on three use-cases in the Cairngorms

Funded by NERC