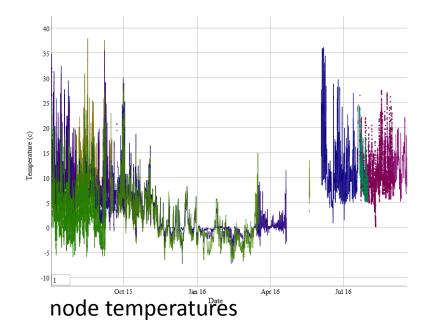

be

- Temperature
- Pressure
- Case strain
- Conductivity
- Orientation



- Cortex M3
- 151MHz radio link





## Probe deployment





#### **Briksdalsbreen Norway data sample**



## Gephone nodes

# Sensing seismic-shocks in glacier





## mountainsensing project

- Standards and IP-based sensor network (IoT)
- Based on three use-cases in the Cairngorms



Funded by NERC



## Our sensor node

### **Custom PCBs**

- CC2538 (M3)
- 86MHz CC1120 radio
- External Flash
- Bat-backed RTC
- Switched power supplies
- RS485 drivers
- ADC and GPIO inputs



### Sensor node overview



## Sensors

- Temperature
- Soil Moisture
- Rainfall
- Embedded AVR sensors:
- Temperature set (5)
- Temperature, Accelerometer chain
- Water depth (2 pressures)
- RS485 link to node











### Sample Data





## Southampton

### **Environmental Sensor Networks**

- Sensors
- Low power
- Operating Systems
- Autonomy
- Usability
- Reliability
- Networks
- Deployments
- Data



More info: Kirk Martinez glacsweb.org mountainsensing.org