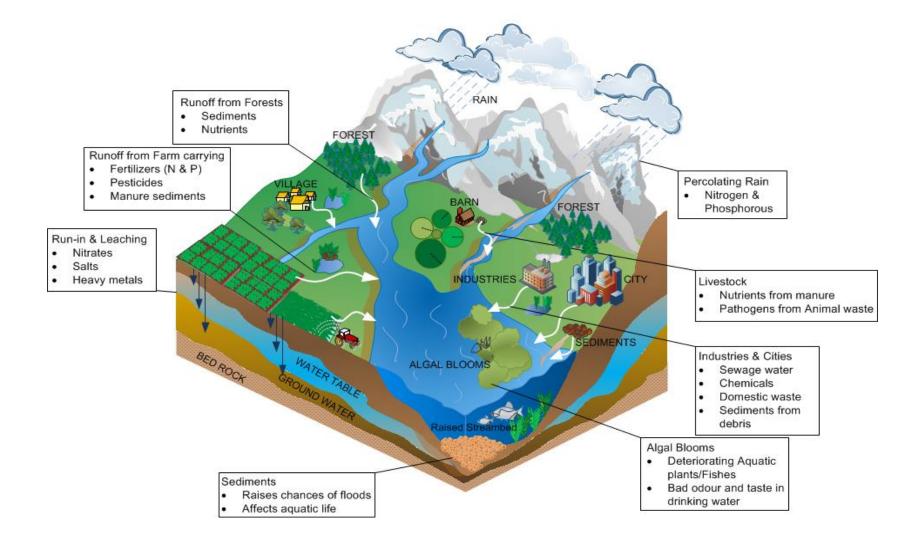

### Distributed Environmental Sensors for Water Quality Monitoring - Nick Harris

Can we learn environmental effects, predict them and improve responses?

Example sensor – low cost, robust

**Nick Harris** 