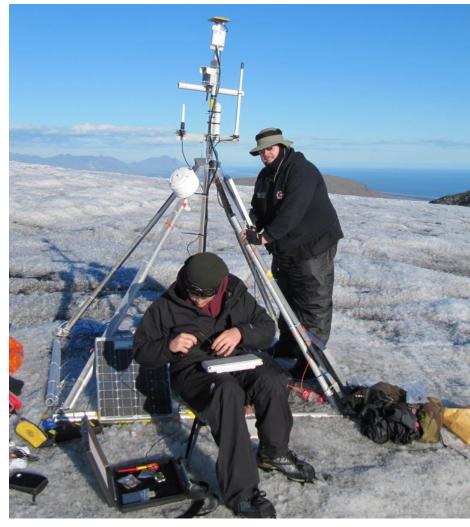

### Environmental sensor networks for Glaciers - Glacsweb

- Subglacial sensing Geophones dGPS Camera Sensing of rivers
- Deployments in Norway & Iceland

With Prof. Jane Hart, Geography & Environment

## Probe deployment