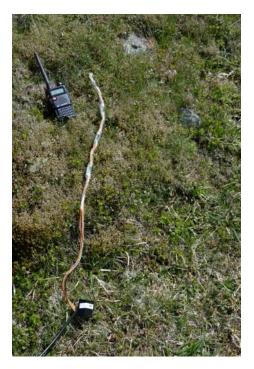

nvironment

## Glacsweb probe

- Temperature
- Pressure
- Case strain
- Conductivity
- Orientation



- Cortex M3
- 151MHz radio link





## Probe deployment





#### **Briksdalsbreen Norway data sample**



## Gephone nodes

# Sensing seismic-shocks in glacier





## mountainsensing project

- Standards and IP-based sensor network (IoT)
- Based on three use-cases in the Cairngorms



Funded by NERC



## Our sensor node

### **Custom PCBs**

- CC2538 (M3)
- 86MHz CC1120 radio
- External Flash
- Bat-backed RTC
- Switched power supplies
- RS485 drivers
- ADC and GPIO inputs



### Sensor node overview



## Sensors

- Temperature
- Soil Moisture
- Rainfall
- Embedded AVR sensors:
- Temperature set (5)
- Temperature, Accelerometer chain
- Water depth (2 pressures)
- RS485 link to node











### Sample Data





## Southampton

### **Environmental Sensor Networks**

- Sensors
- Low power
- Operating Systems
- Autonomy
- Usability
- Reliability
- Networks
- Deployments
- Data



More info: Kirk Martinez glacsweb.org mountainsensing.org