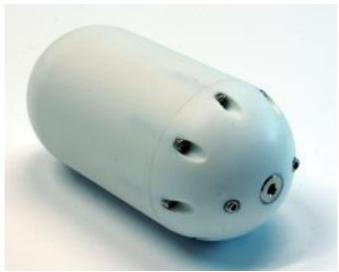

### Environmental sensor networks for Glaciers - Glacsweb

- Subglacial sensing Geophones dGPS Camera Sensing of rivers
- Deployments in Norway & Iceland

With Prof. Jane Hart, Geography & Environment

## Glacsweb probe

- Temperature
- Pressure
- Case strain
- Conductivity
- Orientation

- Cortex M3
- 151MHz radio link