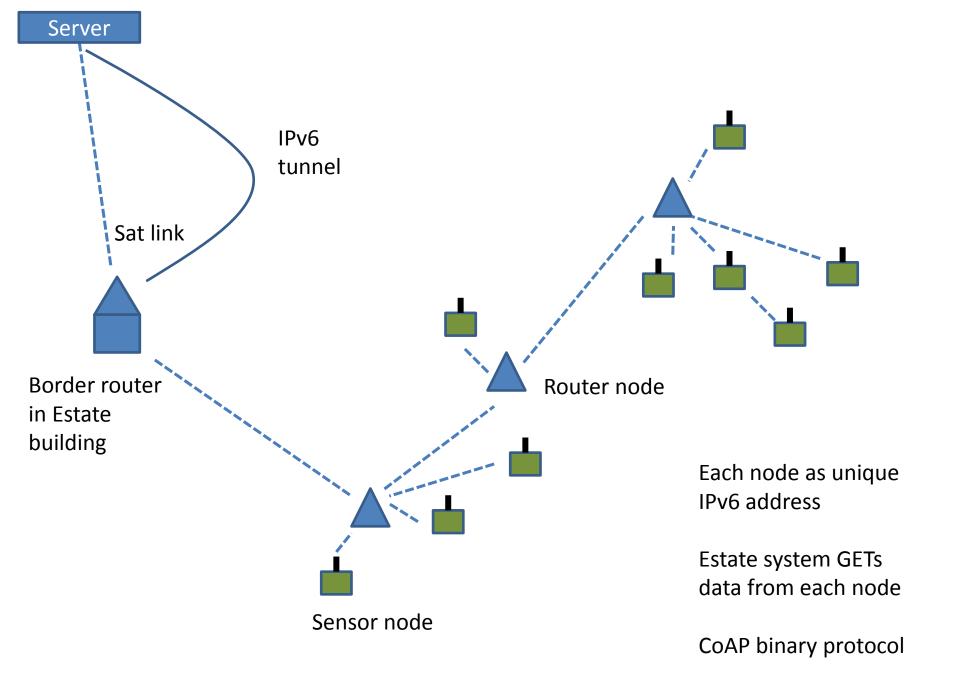

## mountainsensing project

- Standards and IP-based sensor network (IoT)
- Based on three use-cases in the Cairngorms

Funded by NERC

### Sensor node overview