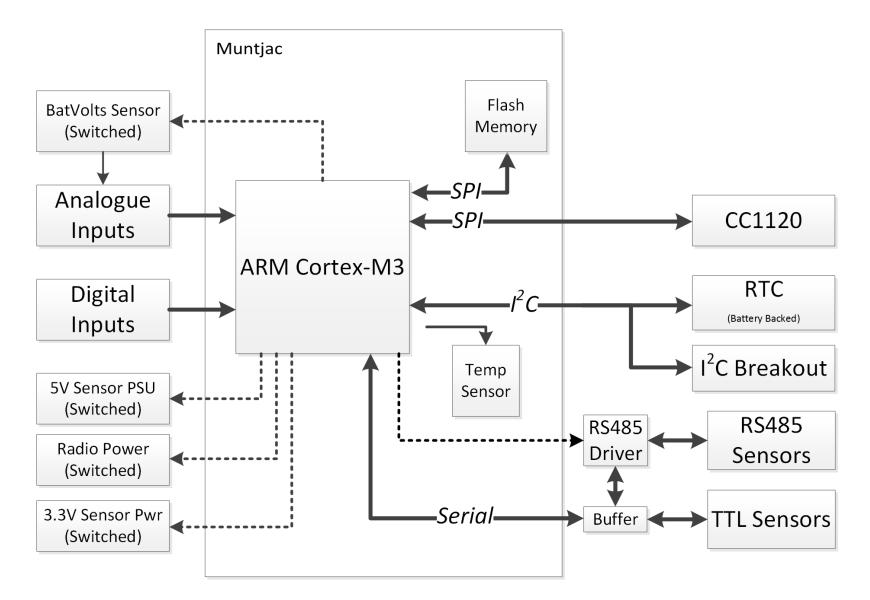

### **Custom PCBs**

- CC2538 (M3)
- 86MHz CC1120 radio
- External Flash
- Bat-backed RTC
- Switched power supplies
- RS485 drivers
- ADC and GPIO inputs

### Sensor node overview