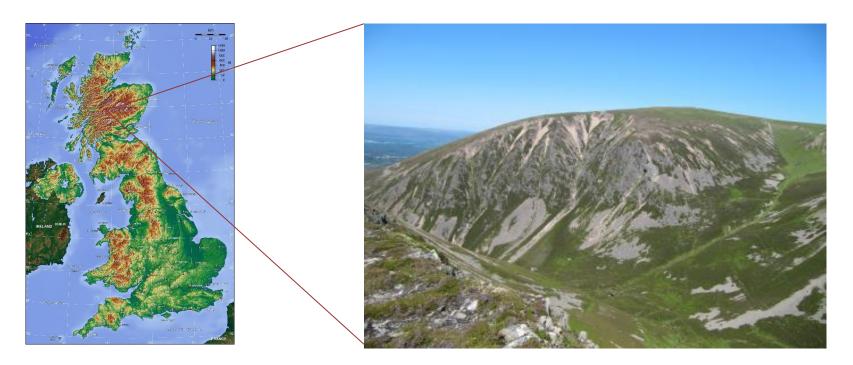

## mountainsensing project

- Standards and IP-based sensor network (IoT)
- Based on three use-cases in the Cairngorms

Funded by NERC