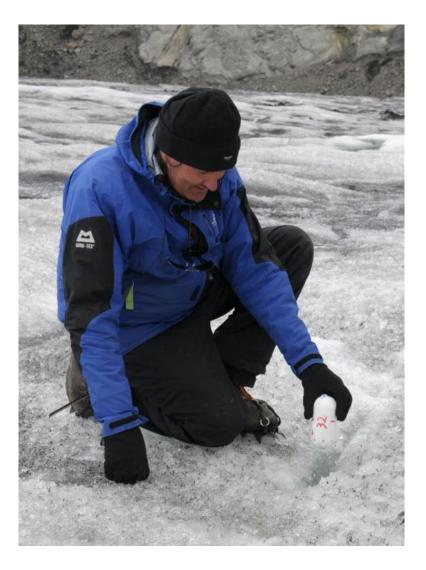

# Southampton

### **Electronics and** Computer Science

## Sensor Networks for the Environment

Prof. Kirk Martinez

### Distributed Environmental Sensors for Water Quality Monitoring - Nick Harris

Can we learn environmental effects, predict them and improve responses?



Example sensor – low cost, robust



**Nick Harris** 

### **Bio-sensing**

Can we use plants as "living sensors" for environmental monitoring?



Koushik Maharatna

### Environmental sensor networks for Glaciers - Glacsweb

- Subglacial sensing Geophones dGPS Camera Sensing of rivers
- Deployments in Norway & Iceland



With Prof. Jane Hart, Geography & Environment

## Glacsweb probe

- Temperature
- Pressure
- Case strain
- Conductivity
- Orientation



- Cortex M3
- 151MHz radio link





## Probe deployment





#### **Briksdalsbreen Norway data sample**



## Gephone nodes

# Sensing seismic-shocks in glacier





## mountainsensing project

- Standards and IP-based sensor network (IoT)
- Based on three use-cases in the Cairngorms



Funded by NERC



## Our sensor node

### **Custom PCBs**

- CC2538 (M3)
- 86MHz CC1120 radio
- External Flash
- Bat-backed RTC
- Switched power supplies
- RS485 drivers
- ADC and GPIO inputs



### Sensor node overview



## Sensors

- Temperature
- Soil Moisture
- Rainfall
- Embedded AVR sensors:
- Temperature set (5)
- Temperature, Accelerometer chain
- Water depth (2 pressures)
- RS485 link to node











### Sample Data





## Southampton

### **Environmental Sensor Networks**

- Sensors
- Low power
- Operating Systems
- Autonomy
- Usability
- Reliabili