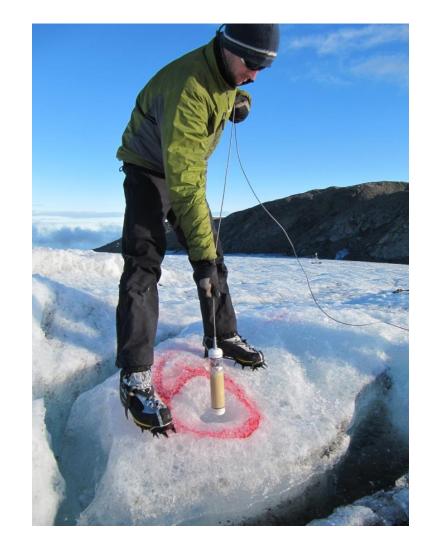

### Environmental sensor networks for Glaciers - Glacsweb

- Subglacial sensing Geophones dGPS Camera Sensing of rivers
- Deployments in Norway & Iceland

With Prof. Jane Hart, Geography & Environment

## Probe deployment