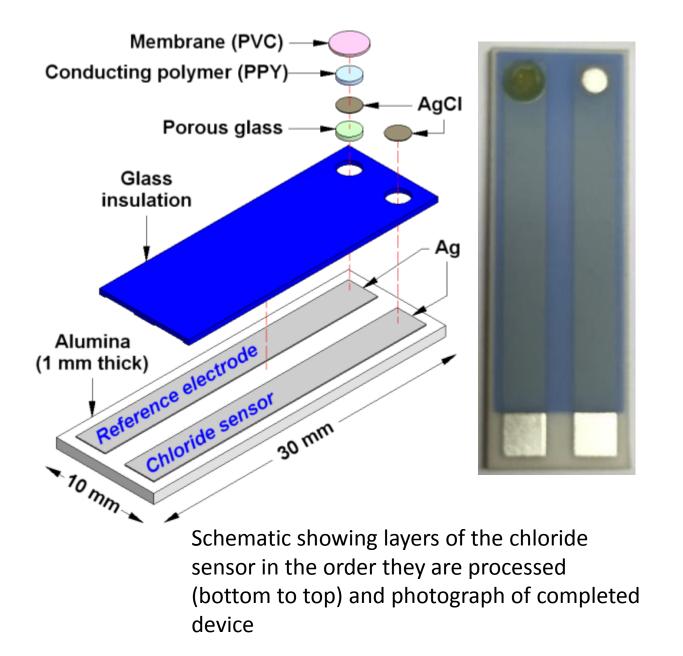

### Distributed Environmental Sensors for Water Quality Monitoring - Nick Harris

Can we learn environmental effects, predict them and improve responses?

Example sensor – low cost, robust

**Nick Harris** 