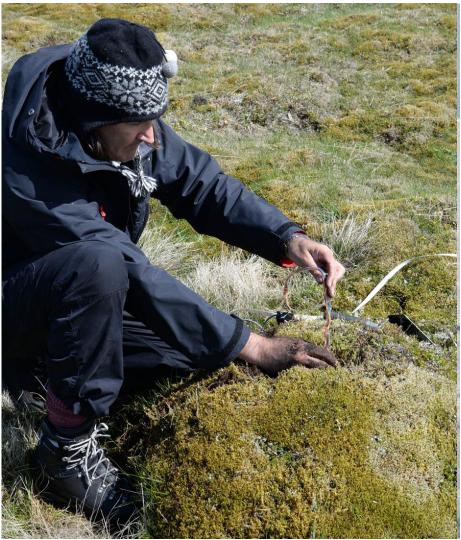

## Sensors

- Temperature
- Soil Moisture
- Rainfall
- Embedded AVR sensors:
- Temperature set (5)
- Temperature, Accelerometer chain
- Water depth (2 pressures)
- RS485 link to node