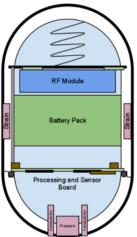

## Glacsweb probe

- Temperature
- Pressure
- Case strain
- Conductivity
- Orientation

- Cortex M3
- 151MHz radio link