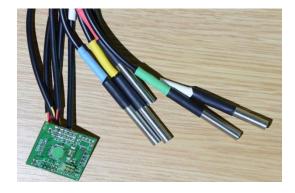

## Sensors

- Temperature
- Soil Moisture
- Rainfall
- Embedded AVR sensors:
- Temperature set (5)
- Temperature, Accelerometer chain
- Water depth (2 pressures)
- RS485 link to node