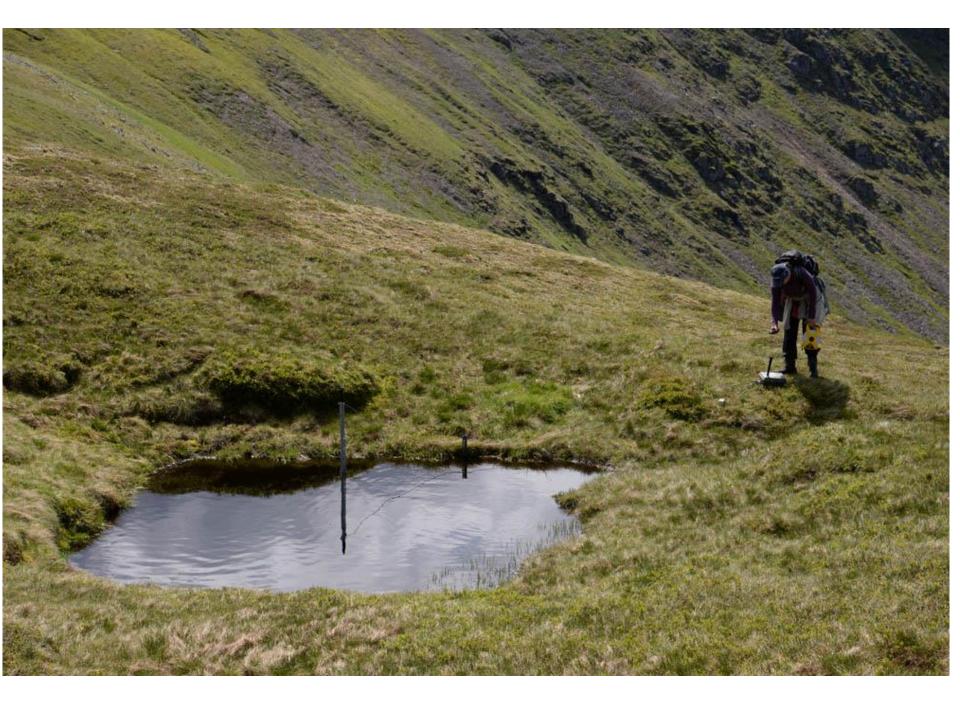

## mountainsensing project

- Standards and IP-based sensor network (IoT)
- Based on three use-cases in the Cairngorms

Funded by NERC

## Our sensor node