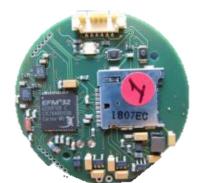

## Glacsweb probe

- Temperature
- Pressure
- Case strain
- Conductivity
- Orientation

- Cortex M3
- 151MHz radio link