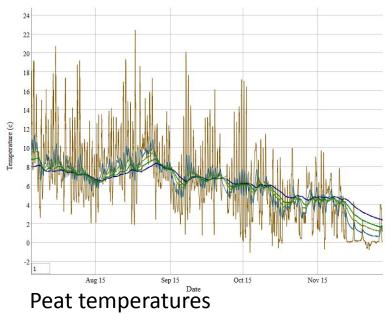

robe

- Temperature
- Pressure
- Case strain
- Conductivity
- Orientation



- Cortex M3
- 151MHz radio link





## Probe deployment





#### **Briksdalsbreen Norway data sample**



## Gephone nodes

# Sensing seismic-shocks in glacier





## mountainsensing project

- Standards and IP-based sensor network (IoT)
- Based on three use-cases in the Cairngorms



Funded by NERC



## Our sensor node

### **Custom PCBs**

- CC2538 (M3)
- 86MHz CC1120 radio
- External Flash
- Bat-backed RTC
- Switched power supplies
- RS485 drivers
- ADC and GPIO inputs



### Sensor node overview



## Sensors

- Temperature
- Soil Moisture
- Rainfall
- Embedded AVR sensors:
- Temperature set (5)
- Temperature, Accelerometer chain
- Water depth (2 pressures)
- RS485 link to node











### Sample Data





## Southampton

### **Environmental Sensor Networks**

- Sensors
- Low power
- Operating Systems
- Autonomy
- Usability
- Reliability
- Networks
- Deployments
- Data



More info: Kirk Martinez glacsweb.org mountainsensing.org