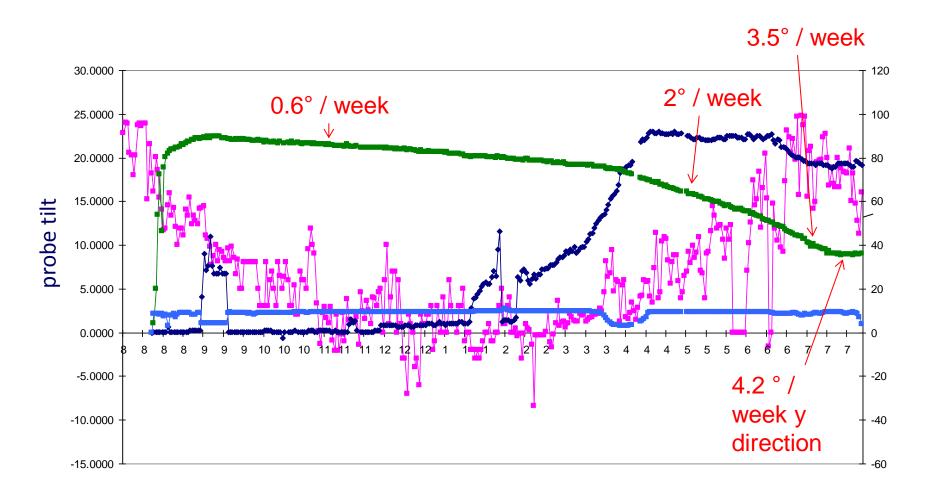

mputer Science

## Sensor Networks for the Environment

Prof. Kirk Martinez

### Distributed Environmental Sensors for Water Quality Monitoring - Nick Harris

Can we learn environmental effects, predict them and improve responses?



Example sensor – low cost, robust



**Nick Harris** 

### **Bio-sensing**

Can we use plants as "living sensors" for environmental monitoring?



Koushik Maharatna

### Environmental sensor networks for Glaciers - Glacsweb

- Subglacial sensing Geophones dGPS Camera Sensing of rivers
- Deployments in Norway & Iceland



With Prof. Jane Hart, Geography & Environment

## Glacsweb probe

- Temperature
- Pressure
- Case strain
- Conductivity
- Orientation



- Cortex M3
- 151MHz radio link





## Probe deployment





#### **Briksdalsbreen Norway data sample**



## Gephone nodes

# Sensing seismic-shocks in glacier





## mountainsensing project

- Standards and IP-based sensor network (IoT)
- Based on three use-cases in the Cairngorms



Funded by NERC



## Our sensor node

### **Custom PCBs**

- CC2538 (M3)
- 86MHz CC1120 radio
- External Flash
- Bat-backed RTC
- Switched power supplies
- RS485 drivers
- ADC and GPIO inputs



### Sensor node overview



## Sensors

- Temperature
- Soil Moisture
- Rainfall
- Embedded AVR sensors:
- Temperature set (5)
- Temperature, Accelerometer chain
- Water depth (2 pressures)
- RS485 link to node











### Sample Data





## Southampton

### **Environmental Sensor Networks**

- Sensors
- Low power
- Operating Systems
- Autonomy
- Usability
- Reliability
- Networks
- Deployments
- Data



More info: